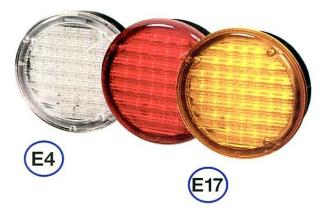

## Hella LED Rear Lighting

Date of Issu 08/04/2004

Uses LED technology for flush-fitting

A classic style LED rear lamp for CV applications.

Lighting module sealed against water ingress.

Low current consumption.

Low maintenance.

Vibration resistance.

ECE type approval

| HELLA REF       | PL REF  | ТҮРЕ                                            |
|-----------------|---------|-------------------------------------------------|
| 2SB 964 169-301 | PL13666 | REAR LAMP - LED - STOP / TAIL                   |
| 2SD 964 169-331 | PL13668 | REAR LAMP - LED - STOP / TAIL / INDICATOR LEFT  |
| 2SD 964 169-421 | PL13672 | REAR LAMP - LED - STOP / TAIL / INDICATOR RIGHT |
| 2BA 964 169-311 | PL13667 | REAR LAMP - LED - INDICATOR                     |
| 2NE 964 169-341 | PL13669 | REAR LAMP - LED - FOG                           |
| 2ZR 964 169-351 | PL13670 | REAR LAMP - LED - REVERSE LEFT                  |
| 2ZR 964 169-361 | PL13671 | REAR LAMP - LED - REVERSE RIGHT                 |