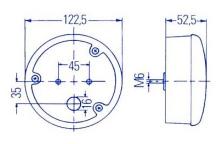

## Hella LED Rear Lighting

Date of Issu 08/04/2004

Uses LED technology for flush-fitting

A classic style LED rear lamp for CV applications.

Lighting module sealed against water ingress.

Low current consumption.

Low maintenance.

Vibration resistance.

ECE type approval

| HELLA REF       | PL REF  | ТҮРЕ                                            |
|-----------------|---------|-------------------------------------------------|
| 2SB 964 169-301 | PL13666 | REAR LAMP - LED - STOP / TAIL                   |
| 2SD 964 169-331 | PL13668 | REAR LAMP - LED - STOP / TAIL / INDICATOR LEFT  |
| 2SD 964 169-421 | PL13672 | REAR LAMP - LED - STOP / TAIL / INDICATOR RIGHT |
| 2BA 964 169-311 | PL13667 | REAR LAMP - LED - INDICATOR                     |
| 2NE 964 169-341 | PL13669 | REAR LAMP - LED - FOG                           |
| 2ZR 964 169-351 | PL13670 | REAR LAMP - LED - REVERSE LEFT                  |
| 2ZR 964 169-361 | PL13671 | REAR LAMP - LED - REVERSE RIGHT                 |