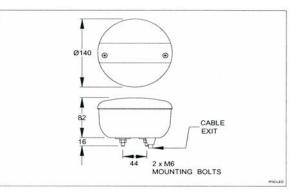

Vibration resistance.

Interchangable with competitors products.

*Complies with ECE regulations 6.01 cat 2a, 7.02 cat R-S1.* 

Please Note : A dummy load device maybe required for certain applications.

| BRITAX<br>REF | PL REF  | ТҮРЕ             |
|---------------|---------|------------------|
| L14.00.L24V   | PL13651 | REAR COMBINATION |
| L14.01.L24V   | PL13652 | REAR FOG         |
| L14.02.L24V   | PL13653 | REAR REVERSE     |
| L14.03.L24V   | PL13654 | REAR STOP / TAIL |