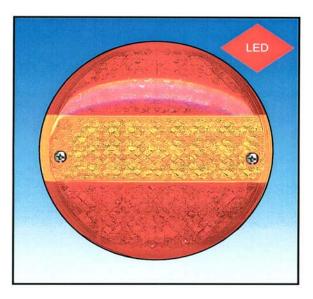

## PARTLINE

Parts Bulletin / Information

Britax PMG L14 Series LED Rear Lighting

A classic style LED rear lamp for CV applications.

Lighting module sealed against water ingress.

Low current consumption.

Low maintenance.

Vibration resistance.

Interchangable with competitors products.

*Complies with ECE regulations 6.01 cat 2a, 7.02 cat R-S1.* 

Please Note : A dummy load device maybe required for certain applications.

| BRITAX<br>REF | PL REF  | ТҮРЕ             |
|---------------|---------|------------------|
| L14.00.L24V   | PL13651 | REAR COMBINATION |
| L14.01.L24V   | PL13652 | REAR FOG         |
| L14.02.L24V   | PL13653 | REAR REVERSE     |
| L14.03.L24V   | PL13654 | REAR STOP / TAIL |