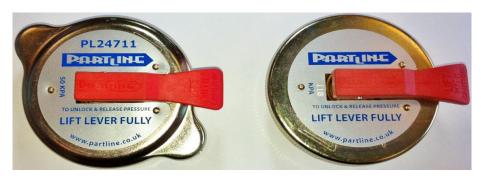

## **Pressure Release Radiator Caps**

Special design which allows the radiator cap to be removed only when the lever has been lifted, this in turn safely releases pressure build-up, therefore reducing the risk of scalding injuries.

## Popular Items listed below, other sizes & pressures available on request

| PL REF  | STYLE  | SIZE         | KPA |
|---------|--------|--------------|-----|
| PL24711 | WINGED | LARGE - 70MM | 50  |
| PL24716 | ROUND  | LARGE - 70MM | 100 |
| PL24717 | ROUND  | LARGE - 70MM | 110 |
| PL24718 | ROUND  | LARGE - 70MM | 143 |