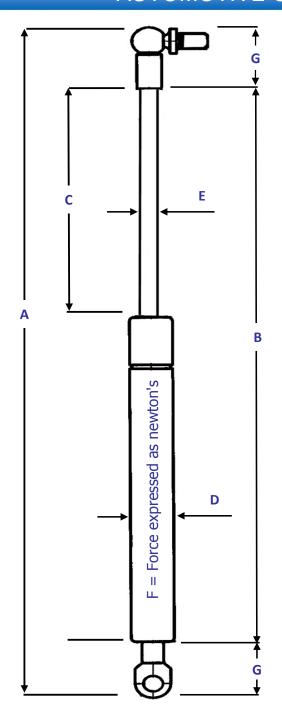

## AUTOMOTIVE GAS STRUTS ID CHART

| A = Fully open (Centres)                                      |              |      |             |
|---------------------------------------------------------------|--------------|------|-------------|
| B = Less ends fully open                                      |              |      |             |
| C = Rod Length ( stroke)                                      |              |      |             |
| D = Tube Diameter                                             |              |      |             |
| E = Rod Diameter                                              |              |      |             |
| F = Force ( newton's )                                        |              |      |             |
| G = End Fittings                                              |              |      |             |
| G = End Fittings                                              |              | Type | Ctr's       |
| Please state letter for type ie                               | Rod =        | Туре | Ctr's       |
|                                                               | Rod = Tube = | Type | Ctr's       |
| Please state letter for type ie                               |              | Type | Ctr's Thick |
| Please state letter for type ie                               |              |      |             |
| Please state letter for type ie E = Eye, B = Ball, C = Clevis | Tube =       |      |             |