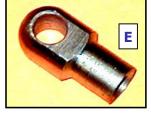

## AUTOMOTIVE GAS STRUTS ID CHART

| A = Fully open (Centres)                                      |              |      |             |
|---------------------------------------------------------------|--------------|------|-------------|
| B = Less ends fully open                                      |              |      |             |
| C = Rod Length ( stroke)                                      |              |      |             |
| D = Tube Diameter                                             |              |      |             |
| E = Rod Diameter                                              |              |      |             |
| F = Force ( newton's )                                        |              |      |             |
| G = End Fittings                                              |              |      |             |
| G = End Fittings                                              |              | Type | Ctr's       |
| Please state letter for type ie                               | Rod =        | Туре | Ctr's       |
|                                                               | Rod = Tube = | Type | Ctr's       |
| Please state letter for type ie                               |              | Type | Ctr's Thick |
| Please state letter for type ie                               |              |      |             |
| Please state letter for type ie E = Eye, B = Ball, C = Clevis | Tube =       |      |             |