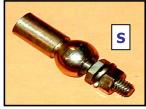

## AUTOMOTIVE GAS STRUTS ID CHART

| A = Fully open (Centres)                                      |              |      |             |
|---------------------------------------------------------------|--------------|------|-------------|
| B = Less ends fully open                                      |              |      |             |
| C = Rod Length ( stroke)                                      |              |      |             |
| D = Tube Diameter                                             |              |      |             |
| E = Rod Diameter                                              |              |      |             |
| F = Force ( newton's )                                        |              |      |             |
| G = End Fittings                                              |              |      |             |
| G = End Fittings                                              |              | Type | Ctr's       |
| Please state letter for type ie                               | Rod =        | Туре | Ctr's       |
|                                                               | Rod = Tube = | Type | Ctr's       |
| Please state letter for type ie                               |              | Type | Ctr's Thick |
| Please state letter for type ie                               |              |      |             |
| Please state letter for type ie E = Eye, B = Ball, C = Clevis | Tube =       |      |             |