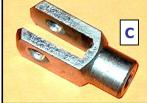

## AUTOMOTIVE GAS STRUTS ID CHART

| A = Fully open (Centres)                                      |              |      |             |
|---------------------------------------------------------------|--------------|------|-------------|
| B = Less ends fully open                                      |              |      |             |
| C = Rod Length ( stroke)                                      |              |      |             |
| D = Tube Diameter                                             |              |      |             |
| E = Rod Diameter                                              |              |      |             |
| F = Force ( newton's )                                        |              |      |             |
| G = End Fittings                                              |              |      |             |
| G = End Fittings                                              |              | Type | Ctr's       |
| Please state letter for type ie                               | Rod =        | Туре | Ctr's       |
|                                                               | Rod = Tube = | Type | Ctr's       |
| Please state letter for type ie                               |              | Type | Ctr's Thick |
| Please state letter for type ie                               |              |      |             |
| Please state letter for type ie E = Eye, B = Ball, C = Clevis | Tube =       |      |             |