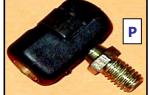

## AUTOMOTIVE GAS STRUTS ID CHART

| A = Fully open (Centres)                                      |              |      |             |
|---------------------------------------------------------------|--------------|------|-------------|
| B = Less ends fully open                                      |              |      |             |
| C = Rod Length ( stroke)                                      |              |      |             |
| D = Tube Diameter                                             |              |      |             |
| E = Rod Diameter                                              |              |      |             |
| F = Force ( newton's )                                        |              |      |             |
| G = End Fittings                                              |              |      |             |
| G = End Fittings                                              |              | Type | Ctr's       |
| Please state letter for type ie                               | Rod =        | Туре | Ctr's       |
|                                                               | Rod = Tube = | Type | Ctr's       |
| Please state letter for type ie                               |              | Type | Ctr's Thick |
| Please state letter for type ie                               |              |      |             |
| Please state letter for type ie E = Eye, B = Ball, C = Clevis | Tube =       |      |             |