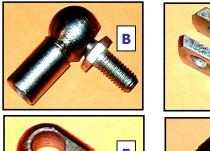

## AUTOMOTIVE GAS STRUTS ID CHART

| A = Fully open (Centres)                                      |              |      |             |
|---------------------------------------------------------------|--------------|------|-------------|
| B = Less ends fully open                                      |              |      |             |
| C = Rod Length ( stroke)                                      |              |      |             |
| D = Tube Diameter                                             |              |      |             |
| E = Rod Diameter                                              |              |      |             |
| F = Force ( newton's )                                        |              |      |             |
| G = End Fittings                                              |              |      |             |
| G = End Fittings                                              |              | Type | Ctr's       |
| Please state letter for type ie                               | Rod =        | Туре | Ctr's       |
|                                                               | Rod = Tube = | Type | Ctr's       |
| Please state letter for type ie                               |              | Type | Ctr's Thick |
| Please state letter for type ie                               |              |      |             |
| Please state letter for type ie E = Eye, B = Ball, C = Clevis | Tube =       |      |             |